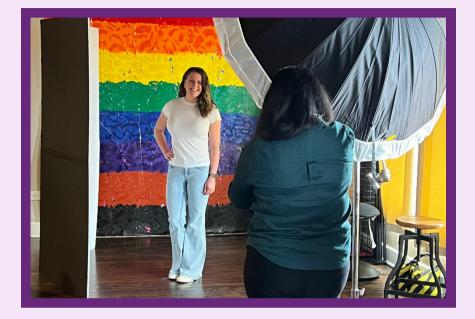

Since 2023, Show Your Pride has captured hundreds of individuals, through photography, in front of stunning Pride backgrounds, which are unique to each year.

What began as a shared vision has grown into a powerful rallying call, encouraging businesses, organizations, and individuals to stand in visible solidarity with the LGBTQ+ community through a meaningful and inspiring photography visibility campaign.

Show Your Pride transcends traditional boundaries, using the power of photography to share joy, evoke emotions, and create a powerful visual narrative that celebrates the strength and resilience of the LGBTQ+ community.