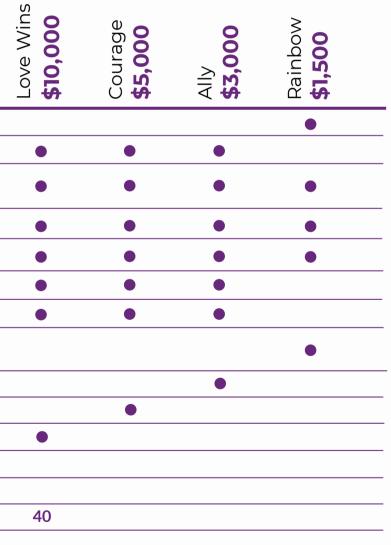

## **Sponsorship Levels - Show Your Pride**

The mission of the Show Your Pride campaign is to capture, through photography, individuals in the LGBTQ+ and Allied community, including LGBTQ+ businesses, Members, Impact Partners and more, in Houston and the greater region. The campaign includes three words for each individual participant answering, "What Pride Means to Me."

| Benefits                                                                                                            | Title Sponsor<br><b>\$25,000</b> | Equality<br><b>\$15,000</b> |
|---------------------------------------------------------------------------------------------------------------------|----------------------------------|-----------------------------|
| Logo recognition during one photo shoot                                                                             |                                  |                             |
| Logo recognition during all photo shoots                                                                            | ٠                                | ٠                           |
| Logo recognition - campaign & digital promotions, including email, social media and Show Your Pride website         | ٠                                | ٠                           |
| Logo recognition - onsite signage at campaign photo shoots                                                          | •                                | ٠                           |
| Logo recognition - Wall of Appreciation & end-of-year sponsor recognition                                           | •                                | •                           |
| Logo recognition - onsite signage at campaign launch event                                                          | ٠                                | ٠                           |
| Logo recognition - campaign images on IKE kiosks                                                                    | ٠                                | ٠                           |
| Priority 1/2 hour photo shoot (during sponsored campaign photo shoot)<br>for up to 10 people at the sponsored event |                                  |                             |
| 1/2 hour photo shoot at photographer studio for up to 10 people                                                     |                                  |                             |
| 1 hour photo shoot at photographer studio for up to 20 people                                                       |                                  |                             |
| 2 hour photo shoot at sponsor location for up to 40 $people^*$                                                      |                                  |                             |
| 3 hour photo shoot at sponsor location for up to 60 people*                                                         |                                  | ٠                           |
| 4 hour photo shoot at sponsor location for up to 80 people*                                                         | ٠                                |                             |
| Complimentary Show Your Pride t-shirts and stickers                                                                 | 100                              | 60                          |
| Video shoot with Title Sponsor to promote the campaign                                                              | ٠                                |                             |