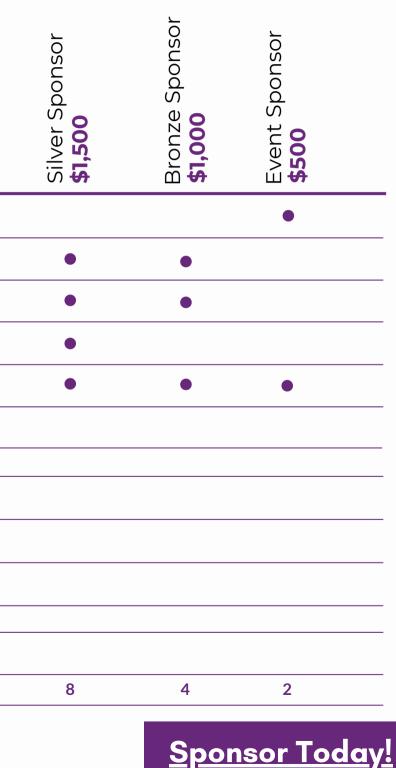

| Benefits                                                                                              | Presenting<br>Sponsor<br><b>\$6,000</b> | Platinum Sponsor<br><b>\$3,500</b> | Gold Sponsor<br><b>\$2,500</b> |
|-------------------------------------------------------------------------------------------------------|-----------------------------------------|------------------------------------|--------------------------------|
| Name recognition - calendar & digital promotions, including social media and event slide presentation |                                         |                                    |                                |
| Logo recognition - calendar & digital promotions, including social media and event slide presentation | ٠                                       | ٠                                  | •                              |
| Logo recognition - onsite signage and/or event materials (if applicable)                              | ٠                                       | ٠                                  | ٠                              |
| Verbal recognition during program remarks and slide presentation (if applicable)                      | ٠                                       | ٠                                  | •                              |
| Logo recognition - Wall of Appreciation & end-of-<br>year sponsor recognition                         | ٠                                       | •                                  | •                              |
| Display of promotional signage and materials<br>(provided by sponsor)                                 | ٠                                       | ٠                                  | •                              |
| Opportunity to distribute literature to attendees                                                     | ٠                                       | •                                  | ٠                              |
| Recognition on Chamber blog and/or featured sponsor email                                             | •                                       | •                                  | •                              |
| Money allocated to Chamber Champion Fund & recognition as Chamber Champion Fund supporter             | \$1,000                                 | \$500                              |                                |
| Tabling opportunity (space permitting, in-person events only)                                         | ٠                                       | •                                  | •                              |
| Opportunity to deliver remarks                                                                        | ٠                                       | •                                  |                                |
| Opportunity to include 15-30 second sponsor-<br>produced video ad in event program and promotions     | •                                       |                                    |                                |
| Event Tickets Included (Anniversary Celebration only)                                                 | 30                                      | 20                                 | 12                             |

Note: All logo recognition benefits will be tiered by sponsorship level from highest to lowest.